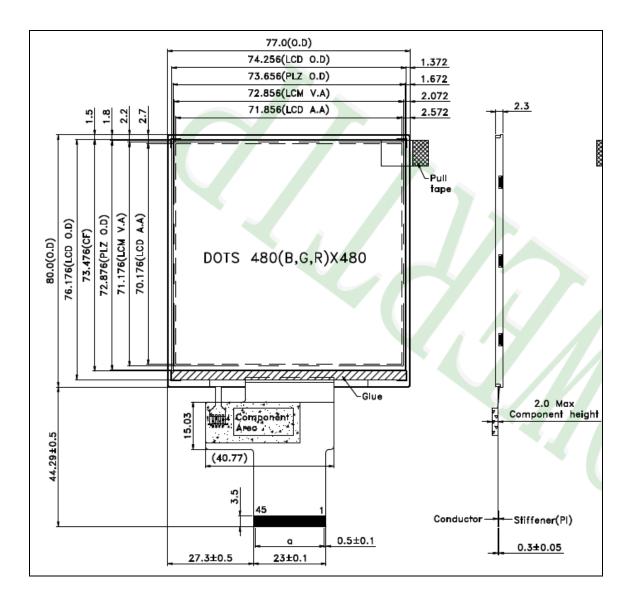

| 4" 480* 480 IPS display   |                                                       |
|---------------------------|-------------------------------------------------------|
| Item                      | Description                                           |
| <b>Display Resolution</b> | 480*3(RGB)*480 Dots                                   |
| LCD type                  | Full Viewing Agnel, Normally Black, Transmissive Type |
| Screen size (inch)        | 4 inches                                              |
| Color configuration       | R.G.B. Vertical Stripe                                |
| Interface                 | 16/18/24 Bit RGB + 3-Line SPI (setup)                 |
| Drive IC                  | ST7701S                                               |
| Operating Temp.           | -30 ~ +85 deg. C                                      |
| Storage Temp.             | -40 ~ +90 deg. C                                      |
| Brightness                | 1000 cd/m2                                            |
| Life time                 | 50000 hrs (25deg.C, IF= 200mA)                        |