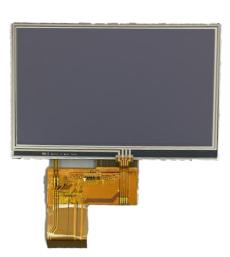

## Dear Partners:

Powertip is introducing a 4.3" IPS model PH480272T016-ZBB03. Featuring 24 bits RGB interface, RTP, 450 nits 20K MTBF and as an alternative of Innolux model.

Preferrable application for elevator access control, payment card reader, vending machine and industrial device.

## 4.3" PH480272T016-ZBB03

| Item               | Description                                             |
|--------------------|---------------------------------------------------------|
| Display Resolution | 480 *3 (RGB) * 272 Dots                                 |
| LCD type           | Full Viewing Angle , Normally Black , Transmissive type |
| Screen size (inch) | 4.3 inch                                                |
| Interface          | 24 Bits RGB Interface                                   |
| Drive IC           | SC7283-G4                                               |
| Operating Temp.    | -20 ~ +70 deg. C                                        |
| Storage Temp.      | -30 ~ +80 deg. C                                        |
| Brightness         | 450 cd/m2                                               |
| Life time          | 20000 hrs (25deg.C, IF= 80mA)                           |