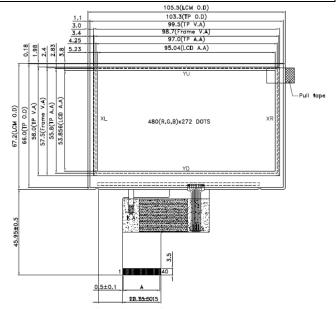

## 4.3" PH480272T016-ZBB03

| Item               | Description                                             |
|--------------------|---------------------------------------------------------|
| Display Resolution | 480 *3 (RGB) * 272 Dots                                 |
| LCD type           | Full Viewing Angle , Normally Black , Transmissive type |
| Screen size (inch) | 4.3 inch                                                |
| Interface          | 24 Bits RGB Interface                                   |
| Drive IC           | SC7283-G4                                               |
| Operating Temp.    | -20 ~ +70 deg. C                                        |
| Storage Temp.      | -30 ~ +80 deg. C                                        |
| Brightness         | 450 cd/m2                                               |
| Life time          | 20000 hrs (25deg.C, IF= 80mA)                           |