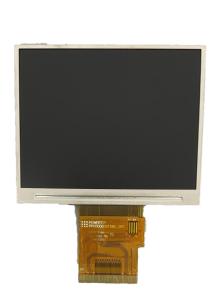

## **Dear Partners:**

Powertip is introducing 3.5" TFT touch displays PH320240T-028-Z02Q, featuring IPS, RGB interface with 300 nits 50K MTBF, as a replacement of Innolux also cost-effective solution.

Preferred application for home security, portable products, card reader to industrial device.

## ■ 3.5" PH320240T-028-Z02Q

| 0.0                                                     |  |
|---------------------------------------------------------|--|
| Description                                             |  |
| 320 * 3 (RGB) *240 Dots                                 |  |
| Full Viewing Angle , Normally Black , Transmissive type |  |
| 3.5 inch                                                |  |
| 24-bits RGB Interface / 3 wire SPI                      |  |
| ST7272A (Or Compatible IC)                              |  |
| -20 ~ +70 deg. C                                        |  |
| -30 ~ +80 deg. C                                        |  |
| 300 cd/m2                                               |  |
| 50000 hrs (25deg.C, IF= 20mA)                           |  |
|                                                         |  |