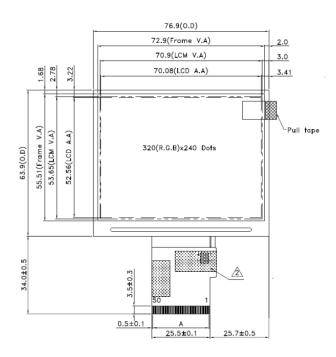

## ■ 3.5" PH320240T-028-Z02Q

| 0.0                                                     |  |
|---------------------------------------------------------|--|
| Description                                             |  |
| 320 * 3 (RGB) *240 Dots                                 |  |
| Full Viewing Angle , Normally Black , Transmissive type |  |
| 3.5 inch                                                |  |
| 24-bits RGB Interface / 3 wire SPI                      |  |
| ST7272A (Or Compatible IC)                              |  |
| -20 ~ +70 deg. C                                        |  |
| -30 ~ +80 deg. C                                        |  |
| 300 cd/m2                                               |  |
| 50000 hrs (25deg.C, IF= 20mA)                           |  |
|                                                         |  |