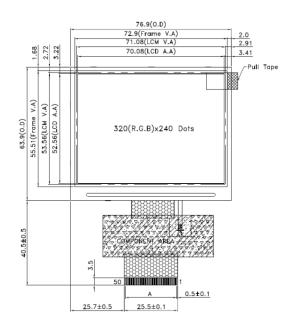

Perfect applications for door security, vending machine, monitoring panel, industrial device and power management system.

| 3.5 PH3202401028-2HA      |                                                       |
|---------------------------|-------------------------------------------------------|
| Item                      | Description                                           |
| <b>Display Resolution</b> | 320 * 3 (RGB) * 240 Dots                              |
| LCD type                  | Full Viewing Angle, Normally Black, Transmissive type |
| Screen size (inch)        | 3.5 inch                                              |
| Interface                 | Parallel RGB (Data), SPI (Configuration)              |
| Driver IC                 | ST7272A (Or Compatible IC)                            |
| Operating Temp.           | -20 ~ +70 deg. C                                      |
| Storage Temp.             | -30 ~ +80 deg. C                                      |
| Brightness                | 1000 cd/m2                                            |
| Life time                 | 50000 hrs (25deg.C, IF= 40mA)                         |