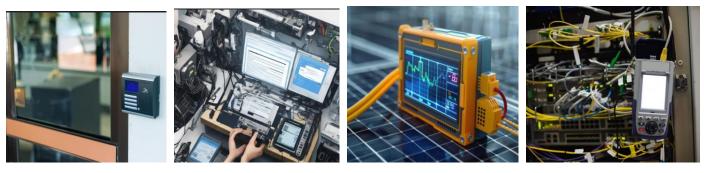

Perfect applications for door security, vending machine, monitoring panel, industrial device and power management system.

| 3.5 PH3202401028-2HA      |                                                       |
|---------------------------|-------------------------------------------------------|
| Item                      | Description                                           |
| <b>Display Resolution</b> | 320 * 3 (RGB) * 240 Dots                              |
| LCD type                  | Full Viewing Angle, Normally Black, Transmissive type |
| Screen size (inch)        | 3.5 inch                                              |
| Interface                 | Parallel RGB (Data), SPI (Configuration)              |
| Driver IC                 | ST7272A (Or Compatible IC)                            |
| Operating Temp.           | -20 ~ +70 deg. C                                      |
| Storage Temp.             | -30 ~ +80 deg. C                                      |
| Brightness                | 1000 cd/m2                                            |
| Life time                 | 50000 hrs (25deg.C, IF= 40mA)                         |

## 3.5" PH320240T028-ZHA

- Application:
  - Door Security
  - Vending Machine
  - Monitoring Panel
  - Power Management System
  - Industrial Device