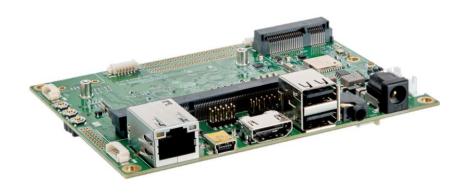

## ■ SOM P05D00075-00

| - 30W P03D00073-00 |                       |                                      |
|--------------------|-----------------------|--------------------------------------|
| Item               | Description           |                                      |
| CPU                | RISC Processor        | i.MX8M Mini                          |
|                    |                       | Quad Cortex-A53 @ 1.6 GHz            |
| Memory             | On Board RAM          | 2GB LPDDR4 SDRAM                     |
|                    | On Board ROM          | 8GB eMMC Flash                       |
|                    | External Storage      | 1x Micro SD (max. 32G)               |
| Display            | Interface             | 1x LVDS 1x MIPI DSI                  |
| I/O                | USB                   | 1x USB OTG                           |
|                    |                       | 2x USB1.1/2.0 Compliant Host         |
|                    |                       | 1x USB1.1/2.0 in Mini-PCle Connector |
|                    | PCI Express           | 1x Mini-PCle Connector(1-lane)       |
|                    | Ethernet              | 10/100/1000 Mbps                     |
|                    | Analog Audio          | 1 x Output                           |
|                    |                       | 1 x Input                            |
|                    | Wireless              | WIFI IEEE 802.11 a/b/g/n/ac          |
|                    |                       | Bluetooth 4.2                        |
|                    |                       | Antenna Connector                    |
|                    | Serial                | 2 x UART (one for Debug Used)        |
|                    |                       | 4 x I2C                              |
|                    |                       | 1 x SPI                              |
| Power Input        | DC                    | 9V ~ 24V                             |
| OS                 | Yocto Linux / Android |                                      |