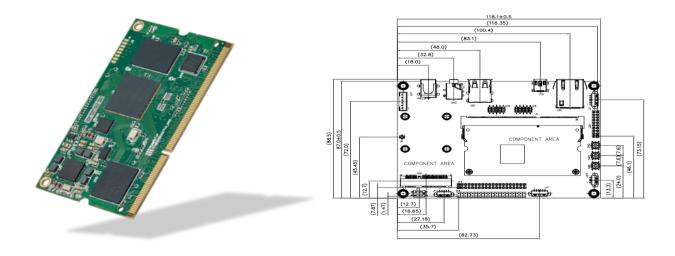

## ■ SOM P05D00075-00

| - 30W P03D00073-00 |                       |                                      |
|--------------------|-----------------------|--------------------------------------|
| Item               | Description           |                                      |
| CPU                | RISC Processor        | i.MX8M Mini                          |
|                    |                       | Quad Cortex-A53 @ 1.6 GHz            |
| Memory             | On Board RAM          | 2GB LPDDR4 SDRAM                     |
|                    | On Board ROM          | 8GB eMMC Flash                       |
|                    | External Storage      | 1x Micro SD (max. 32G)               |
| Display            | Interface             | 1x LVDS 1x MIPI DSI                  |
| I/O                | USB                   | 1x USB OTG                           |
|                    |                       | 2x USB1.1/2.0 Compliant Host         |
|                    |                       | 1x USB1.1/2.0 in Mini-PCle Connector |
|                    | PCI Express           | 1x Mini-PCle Connector(1-lane)       |
|                    | Ethernet              | 10/100/1000 Mbps                     |
|                    | Analog Audio          | 1 x Output                           |
|                    |                       | 1 x Input                            |
|                    | Wireless              | WIFI IEEE 802.11 a/b/g/n/ac          |
|                    |                       | Bluetooth 4.2                        |
|                    |                       | Antenna Connector                    |
|                    | Serial                | 2 x UART (one for Debug Used)        |
|                    |                       | 4 x I2C                              |
|                    |                       | 1 x SPI                              |
| Power Input        | DC                    | 9V ~ 24V                             |
| OS                 | Yocto Linux / Android |                                      |