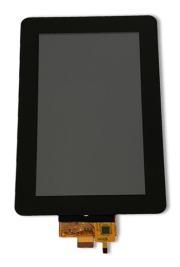

## Dear Partners:

Powertip is introducing a 7" HD 720\*1280 LCD, featuring MIPI interface, IPS view angle **portrait type display PH720128T005ZBC** with capacitive touch, 500 nits 20K MTBF.

Preferred application for home appliance, Kiosk, vending machine and bus ticket machine.

## ■ 7.0" PH720128T005ZBC

| Item               | Description                                           |
|--------------------|-------------------------------------------------------|
| Display Resolution | 720 * (RGB) * 1280                                    |
| LCD type           | Full Viewing Angle, Normally Black, Transmissive type |
| Screen size (inch) | 7.0 inch                                              |
| Interface          | MIPI Interface                                        |
| Drive IC           | ILI9881C                                              |
| Operating Temp.    | -20 ~ +70 deg. C                                      |
| Storage Temp.      | -30 ~ +80 deg. C                                      |
| Brightness         | 500 cd/m2                                             |
| Life time          | 20000 hrs (25deg.C, IF= 90mA)                         |
| CTP IC             | GT911                                                 |
| Output Interface   | I2C                                                   |