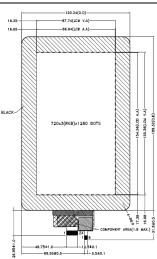

## ■ 7.0" PH720128T005ZBC

| Item               | Description                                           |
|--------------------|-------------------------------------------------------|
| Display Resolution | 720 * (RGB) * 1280                                    |
| LCD type           | Full Viewing Angle, Normally Black, Transmissive type |
| Screen size (inch) | 7.0 inch                                              |
| Interface          | MIPI Interface                                        |
| Drive IC           | ILI9881C                                              |
| Operating Temp.    | -20 ~ +70 deg. C                                      |
| Storage Temp.      | -30 ~ +80 deg. C                                      |
| Brightness         | 500 cd/m2                                             |
| Life time          | 20000 hrs (25deg.C, IF= 90mA)                         |
| CTP IC             | GT911                                                 |
| Output Interface   | I2C                                                   |