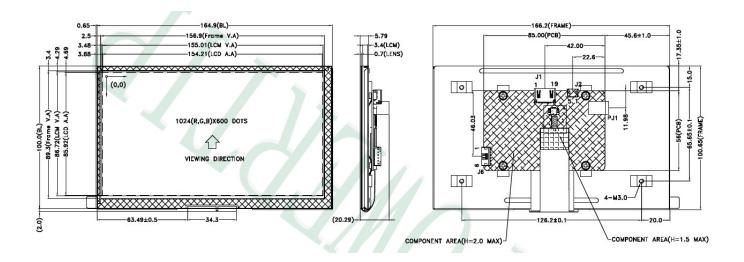

## ■ 7" PH800480T037-ZHC

| Item               | Description                                           |
|--------------------|-------------------------------------------------------|
| Display Resolution | 800 * 3 (RGB) * 480 Dots                              |
| LCD Type           | Full Viewing Angle, Transmissive Type, Normally Black |
| Screen Size (inch) | 7.0 inch                                              |
| Interface          | HDMI                                                  |
| Touch Drive IC     | ST72568 (Or Compatible IC)                            |
| Operating Temp.    | -20 ~ +70 deg. C                                      |
| Storage Temp.      | -30 ~ +80 deg. C                                      |
| Brightness         | 800 cd/m2                                             |
| Life Time          | 50,000 hrs (25deg.C, IF= 160mA)                       |
| CTP IC             | HY4635                                                |
| Output Interface   | USB                                                   |