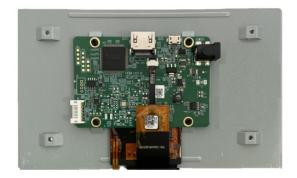

## Dear Partners:

Whether you need a touch screen HMI for your Linux or other embedded system, or an HDMI TFT display for your HMI MPU board/Raspberry Pi/TinkerBoard application, Powertip is introducing PH800480T037-ZHC, 7" TFT with HDMI board to meet your design request.

## ■ 7" PH800480T037-ZHC

| Item               | Description                                           |
|--------------------|-------------------------------------------------------|
| Display Resolution | 800 * 3 (RGB) * 480 Dots                              |
| LCD Type           | Full Viewing Angle, Transmissive Type, Normally Black |
| Screen Size (inch) | 7.0 inch                                              |
| Interface          | HDMI                                                  |
| Touch Drive IC     | ST72568 (Or Compatible IC)                            |
| Operating Temp.    | -20 ~ +70 deg. C                                      |
| Storage Temp.      | -30 ~ +80 deg. C                                      |
| Brightness         | 800 cd/m2                                             |
| Life Time          | 50,000 hrs (25deg.C, IF= 160mA)                       |
| CTP IC             | HY4635                                                |
| Output Interface   | USB                                                   |