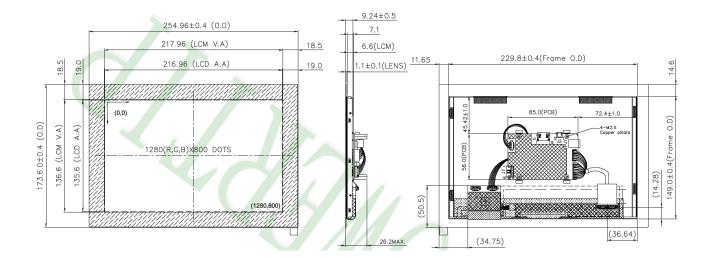

## ■ 10.1" PH128800T007-ZHC04

| Item               | Description                                      |
|--------------------|--------------------------------------------------|
| Display Resolution | 1280 *3 (RGB) * 800 Dots                         |
| LCD Type           | Full Viewing Angle, Transmissive, Normally Black |
| Screen Size (inch) | 10.1 inch                                        |
| Interface          | HDMI                                             |
| Touch Drive IC     | ILI2132                                          |
| Operating Temp.    | -30 ~ +80 deg. C                                 |
| Storage Temp.      | -40 ~ +85 deg. C                                 |
| Brightness         | 800 cd/m2                                        |
| Life Time          | 50,000 hrs (25deg.C, IF= 200mA)                  |
| CTP IC             | ILI2132                                          |
| Output Interface   | USB                                              |