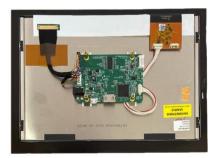

## **Dear Partners:**

Whether you need a touch screen HMI for your Linux or other embedded system, or an HDMI TFT display for your HMI MPU board/Raspberry Pi/TinkerBoard application, Powertip is introducing PH128800T007-ZHC04, LVDS 10.1" TFT with HDMI board to meet your design request.

## ■ 10.1" PH128800T007-ZHC04

| Item               | Description                                      |
|--------------------|--------------------------------------------------|
| Display Resolution | 1280 *3 (RGB) * 800 Dots                         |
| LCD Type           | Full Viewing Angle, Transmissive, Normally Black |
| Screen Size (inch) | 10.1 inch                                        |
| Interface          | HDMI                                             |
| Touch Drive IC     | ILI2132                                          |
| Operating Temp.    | -30 ~ +80 deg. C                                 |
| Storage Temp.      | -40 ~ +85 deg. C                                 |
| Brightness         | 800 cd/m2                                        |
| Life Time          | 50,000 hrs (25deg.C, IF= 200mA)                  |
| CTP IC             | ILI2132                                          |
| Output Interface   | USB                                              |