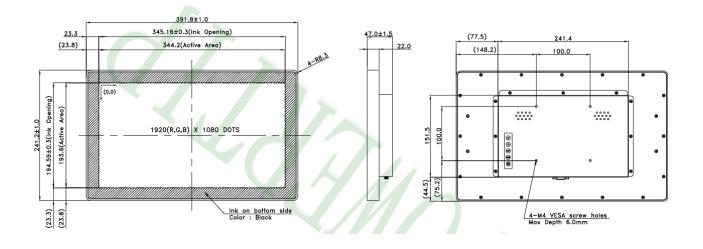

## ■ 15.6" HDA192108T005-ZFC

| Item               | Description                       |
|--------------------|-----------------------------------|
| Resolution         | 1920*(R.G.B)*1080 Dots            |
| Display Mode       | Transmissive, Normally Black      |
| Screen size (inch) | 15.6 inch                         |
| Video Interface    | HDMI, DisplayPort, VGA            |
| Touch type         | Projective Capacitive Touch Panel |
| Touch Method       | Finger / 10 Points touch          |
| Touch Interface    | USB (TYPE-B)                      |
| Touch IC           | ILI2521                           |
| Operating Temp.    | 0 ~ +70 deg. C                    |
| Storage Temp.      | -30 ~ +80 deg. C                  |
| Brightness         | 380 cd/m2                         |
| Life time          | 50000 hrs (25deg.C, IF= 200mA)    |