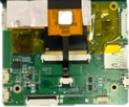

We would like to introduce 5" HMI model HMA800480T030ZHR06, 5" 800480 resolution TFT display with STM3H750 MCU controller board, which helps customers to shorten the developing schedule and to drive customer's products to the market faster.

| Item        | Description        |                                              |
|-------------|--------------------|----------------------------------------------|
| Display     | PH800480T030-ZHR06 | IPS TFT 800*480 resolution, capacitive touch |
|             |                    | panel with 3mm thickness cover lens          |
| СРU         | RISC Processor     | STM32H750                                    |
|             |                    | 480 MHz, ARM Cortex-M7                       |
| Memory      | RAM                | 16MB SDRAM                                   |
|             | Flash              | 32MB QSPI FLASH                              |
|             |                    | 8G eMMC (Optional)                           |
|             | External Storage   | 1 x Micro SD (max. 32G)                      |
| Display     | Resolution         | 800 * 3 (RGB) * 480Dots                      |
|             | Viewing Direction  | Full Viewing Angle                           |
|             | Interface          | Parallel RGB 24 bits                         |
| I/O         | USB                | 1 x USB2.0 Device                            |
|             | Serial             | 1x UART, 1 x SPI, 1 x I2C, 1 x CAN           |
|             | RMII               | 1 x Ethernet                                 |
| Power Input | DC                 | 5V                                           |