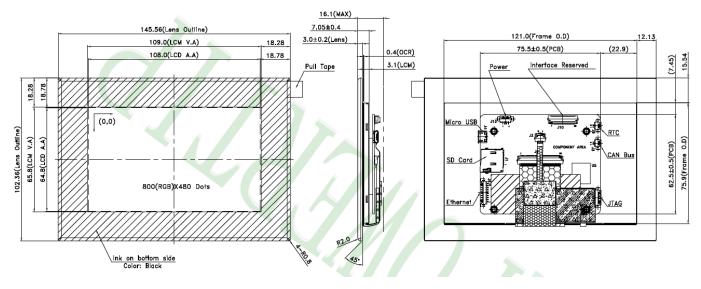

We would like to introduce 5" HMI model HMA800480T030ZHR06, 5" 800480 resolution TFT display with STM3H750 MCU controller board, which helps customers to shorten the developing schedule and to drive customer's products to the market faster.

| Item        | Description        |                                              |
|-------------|--------------------|----------------------------------------------|
| Display     | PH800480T030-ZHR06 | IPS TFT 800*480 resolution, capacitive touch |
|             |                    | panel with 3mm thickness cover lens          |
| СРU         | RISC Processor     | STM32H750                                    |
|             |                    | 480 MHz, ARM Cortex-M7                       |
| Memory      | RAM                | 16MB SDRAM                                   |
|             | Flash              | 32MB QSPI FLASH                              |
|             |                    | 8G eMMC (Optional)                           |
|             | External Storage   | 1 x Micro SD (max. 32G)                      |
| Display     | Resolution         | 800 * 3 (RGB) * 480Dots                      |
|             | Viewing Direction  | Full Viewing Angle                           |
|             | Interface          | Parallel RGB 24 bits                         |
| I/O         | USB                | 1 x USB2.0 Device                            |
|             | Serial             | 1x UART, 1 x SPI, 1 x I2C, 1 x CAN           |
|             | RMII               | 1 x Ethernet                                 |
| Power Input | DC                 | 5V                                           |