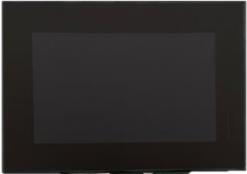

We would like to introduce 5" HMI model HMA800480T030ZHR06, 5" 800480 resolution TFT display with STM3H750 MCU controller board, which helps customers to shorten the developing schedule and to drive customer's products to the market faster.

| Item        | Description        |                                              |
|-------------|--------------------|----------------------------------------------|
| Display     | PH800480T030-ZHR06 | IPS TFT 800*480 resolution, capacitive touch |
|             |                    | panel with 3mm thickness cover lens          |
| СРU         | RISC Processor     | STM32H750                                    |
|             |                    | 480 MHz, ARM Cortex-M7                       |
| Memory      | RAM                | 16MB SDRAM                                   |
|             | Flash              | 32MB QSPI FLASH                              |
|             |                    | 8G eMMC (Optional)                           |
|             | External Storage   | 1 x Micro SD (max. 32G)                      |
| Display     | Resolution         | 800 * 3 (RGB) * 480Dots                      |
|             | Viewing Direction  | Full Viewing Angle                           |
|             | Interface          | Parallel RGB 24 bits                         |
| I/O         | USB                | 1 x USB2.0 Device                            |
|             | Serial             | 1x UART, 1 x SPI, 1 x I2C, 1 x CAN           |
|             | RMII               | 1 x Ethernet                                 |
| Power Input | DC                 | 5V                                           |