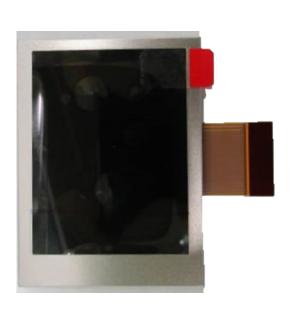

## **Dear Partners:**

Compact and portable device, a 2" IPS model PH240320T074-ZGA featuring SPI interface, high brightness 800 nits and 50K MTBF.

Preferrable application for portable products, high-density power strip, payment card reader, barcode scanner and biometric door lock.

## ■ 2" IPS PH240320T074-ZGA

| Item               | Description                                           |
|--------------------|-------------------------------------------------------|
|                    | ·                                                     |
| Display Resolution | 240 (RGB) * 320 Dots                                  |
| LCD type           | TFT(IPS), Negative, Normally black, Transmissive type |
| Screen size (inch) | 2.0 inch                                              |
| Interface          | 3-line/4-line SPI                                     |
| Drive IC           | ST7789VI                                              |
| Operating Temp.    | -20 ~ +70 deg. C                                      |
| Storage Temp.      | -30 ~ +80 deg. C                                      |
| Brightness         | 800 cd/m2                                             |
| Life time          | 50000 hrs (25deg.C, IF= 200mA)                        |