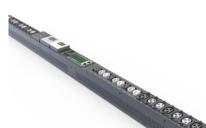

## **Dear Partners:**

Compact and portable device, a 2" IPS model PH240320T074-ZGA featuring SPI interface, high brightness 800 nits and 50K MTBF.

Preferrable application for portable products, high-density power strip, payment card reader, barcode scanner and biometric door lock.

## Application: Portable Products Payment Card Reader High-Density Power Strip Biometric Door Lock