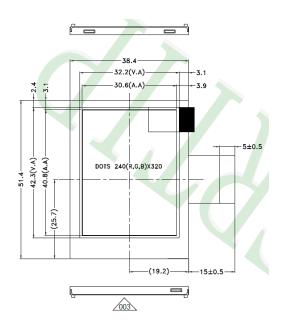

## ■ 2" IPS PH240320T074-ZGA

| Item               | Description                                           |
|--------------------|-------------------------------------------------------|
|                    | ·                                                     |
| Display Resolution | 240 (RGB) * 320 Dots                                  |
| LCD type           | TFT(IPS), Negative, Normally black, Transmissive type |
| Screen size (inch) | 2.0 inch                                              |
| Interface          | 3-line/4-line SPI                                     |
| Drive IC           | ST7789VI                                              |
| Operating Temp.    | -20 ~ +70 deg. C                                      |
| Storage Temp.      | -30 ~ +80 deg. C                                      |
| Brightness         | 800 cd/m2                                             |
| Life time          | 50000 hrs (25deg.C, IF= 200mA)                        |