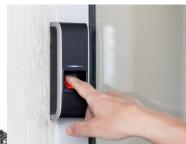

## **Dear Partners:**

Compact and portable device, a 2" IPS model PH240320T074-ZGA featuring SPI interface, high brightness 800 nits and 50K MTBF.

Preferrable application for portable products, high-density power strip, payment card reader, barcode scanner and biometric door lock.

## Application: Portable Products Payment Card Reader High-Density Power Strip Biometric Door Lock