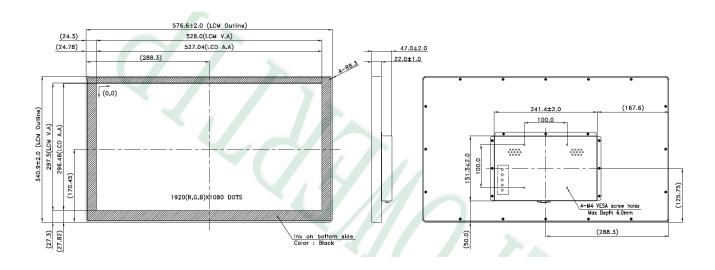

Dear Partners:

Powertip is introducing 23.8" industrial touch monitor HDA192108T004-ZAC. Featuring with VESA mounting, video input interface of HDMI, DisplayPort, VGA, projective CTP, finger / 10 points touch, 30K MTBF, 300 nits.

| 23:8 11041921081004-24C |                                   |
|-------------------------|-----------------------------------|
| Item                    | Description                       |
| Resolution              | 1920*(R.G.B)*1080 Dots            |
| Display Mode            | Transmissive, Normally Black      |
| Screen size (inch)      | 23.8 inch                         |
| Video Interface         | HDMI, DisplayPort, VGA            |
| Touch type              | Projective Capacitive Touch Panel |
| Touch Method            | Finger / 10 Points touch          |
| Touch Interface         | USB (TYPE-B)                      |
| Touch IC                | ILI2521                           |
| Operating Temp.         | 0 ~ +50 deg. C                    |
| Storage Temp.           | -20 ~ +60 deg. C                  |
| Brightness              | 300 cd/m2                         |
| Life time               | 30000 hrs (25deg.C, IF= 200mA)    |
|                         |                                   |